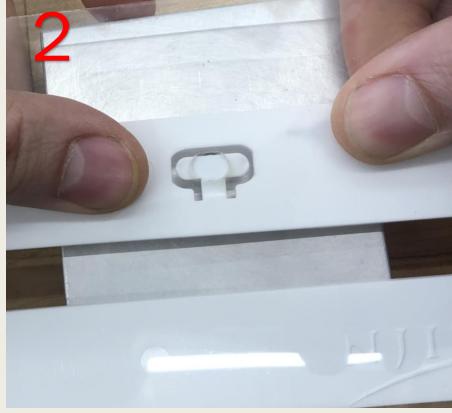

- Orient band as pictured above
- Attach serial number sticker as shown
- Remove backing from foam strip and attach to band as shown

# Notes: Clean Band, Attach Serial # Sticker & Attach Adhesive Foam

#### **FRONT**



- Serial number stickers are in a sequential order and dated!
- Please only use one sticker
- If serial sticker is damaged, please alert staff!





- Center adhesive strip between the buckles!
- DO NOT center adhesive strip with "shield band"

## Tip: Removing the Adhesive Foam Backing





- Place the exacto-knife as shown: Dull edge contacting where backing meets foam
- Roll the knife away from you (as if you are rolling it away on a table)
- The sharp edge will peel the foam from the backing

# 2: Attach the Strap













#### 4: Clean Shield & Attach to Band







- Wipe down PET shield with paper towel and IPA solution if it needs to be cleaned
- Align clear shield slot over T-tab on white band (Images 1 & 2)
- Use dowel pin to push white tab through clear shield slot
- Fold tabs flat, trapping shield

### 5: Place Shield into Bag with Instructions



- Ensure shield is clean and all previous steps have been completed
- Slip instructions between shield and band
- Slide both items into re-sealable bag and lay bag flat in cardboard box
- 100 shields per box