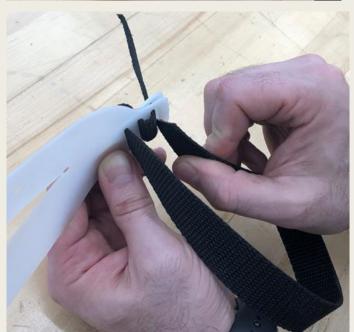

ides of band with paper towel and IPA solution

- Orient band as pictured above
- Attach serial number sticker as shown
- Remove backing from foam strip and attach to band as shown

# Notes: Clean Band, Attach Serial # Sticker & Attach Adhesive Foam

#### **FRONT**



- Serial number stickers are in a sequential order and dated!
- Please only use one sticker
- If serial sticker is damaged, please alert staff!





- Center adhesive strip between the buckles!
- DO NOT center adhesive strip with "shield band"

## Tip: Removing the Adhesive Foam Backing





- Place the exacto-knife as shown: Dull edge contacting where backing meets foam
- Roll the knife away from you (as if you are rolling it away on a table)
- The sharp edge will peel the foam from the backing

# 2: Attach the Strap













#### 4: Clean Shield & Attach to Band







- Wipe down PET shield with paper towel and IPA solution if it needs to be cleaned
- Align clear shield slot over T-tab on white band (Images 1 & 2)
- Use dowel pin to push white tab through clear shield slot
- Fold tabs flat, trapping shield

### 5: Place Shield into Bag with Instructions



- Ensure shield is clean and all previous steps have been completed
- Slip instructions between shield and band
- Slide both items into re-sealable bag and lay bag flat in cardboard box
- 100 shields per box