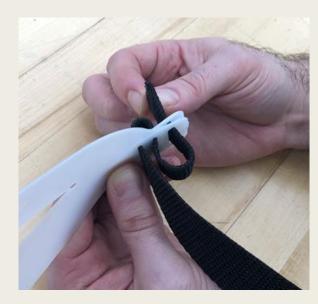

sides of band with paper towel and IPA solution

- Orient band as pictured above
- Attach serial number sticker as shown
- Remove backing from foam strip and attach to band as shown

# Notes: Clean Band, Attach Serial # Sticker & Attach Adhesive Foam

#### **FRONT**



- Serial number stickers are in a sequential order and dated!
- Please only use one sticker
- If serial sticker is damaged, please alert staff!





- Center adhesive strip between the buckles!
- DO NOT center adhesive strip with "shield band"

## Tip: Removing the Adhesive Foam Backing





- Place the exacto-knife as shown: Dull edge contacting where backing meets foam
- Roll the knife away from you (as if you are rolling it away on a table)
- The sharp edge will peel the foam from the backing

# 2: Attach the Strap













#### 4: Clean Shield & Attach to Band







- Wipe down PET shield with paper towel and IPA solution if it needs to be cleaned
- Align clear shield slot over T-tab on white band (Images 1 & 2)
- Use dowel pin to push white tab through clear shield slot
- Fold tabs flat, trapping shield

### 5: Place Shield into Bag with Instructions



- Ensure shield is clean and all previous steps have been completed
- Slip instructions between shield and band
- Slide both items into re-sealable bag and lay bag flat in cardboard box
- 100 shields per box