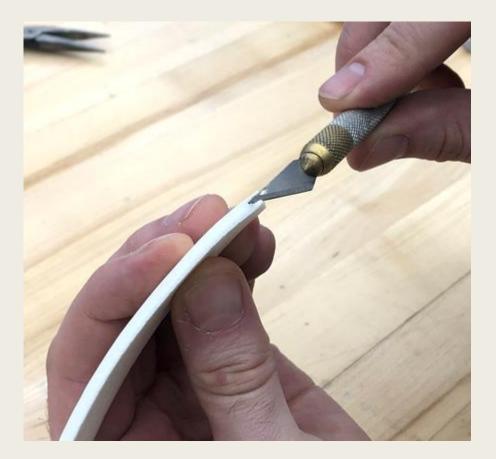

## Tip: Removing the Adhesive Foam Backing

- Place the exacto-knife as shown: Dull edge contacting where backing meets foam
- Roll the knife away from you (as if you are rolling it away on a table)
- The sharp edge will peel the foam from the backing