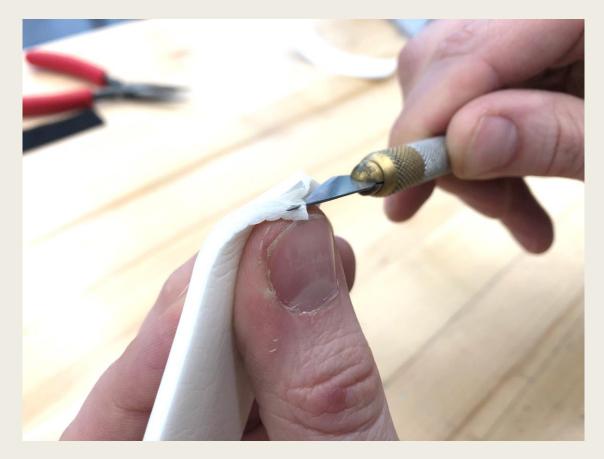

## Tip: Removing the Adhesive Foam Backing

- Place the exacto-knife as shown: Dull edge contacting where backing meets foam
- Roll the knife away from you (as if you are rolling it away on a table)
- The sharp edge will peel the foam from the backing