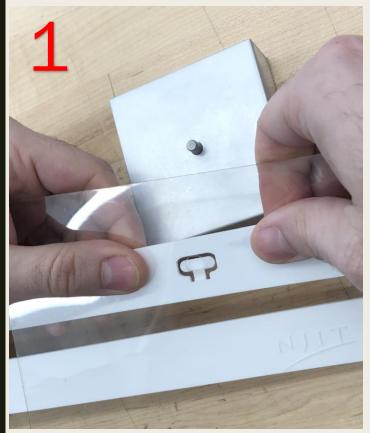

#### 4: Clean Shield & Attach to Band

- Wipe down PET shield with paper towel and IPA solution if it needs to be cleaned
- Align clear shield slot over T-tab on white band (Images 1 & 2)
- Use dowel pin to push white tab through clear shield slot
- Fold tabs flat, trapping shield