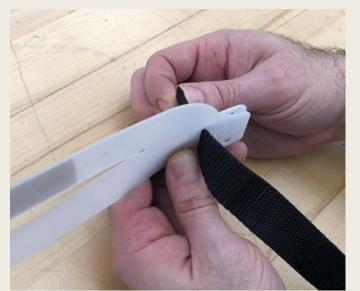

both sides of band with paper towel and IPA solution

- Orient band as pictured above
- Attach serial number sticker as shown
- Remove backing from foam strip and attach to band as shown

# Notes: Clean Band, Attach Serial # Sticker & Attach Adhesive Foam

#### **FRONT**



- Serial number stickers are in a sequential order and dated!
- Please only use one sticker
- If serial sticker is damaged, please alert staff!





- Center adhesive strip between the buckles!
- DO NOT center adhesive strip with "shield band"

## Tip: Removing the Adhesive Foam Backing





- Place the exacto-knife as shown: Dull edge contacting where backing meets foam
- Roll the knife away from you (as if you are rolling it away on a table)
- The sharp edge will peel the foam from the backing

# 2: Attach the Strap













#### 4: Clean Shield & Attach to Band







- Wipe down PET shield with paper towel and IPA solution if it needs to be cleaned
- Align clear shield slot over T-tab on white band (Images 1 & 2)
- Use dowel pin to push white tab through clear shield slot
- Fold tabs flat, trapping shield

### 5: Place Shield into Bag with Instructions



- Ensure shield is clean and all previous steps have been completed
- Slip instructions between shield and band
- Slide both items into re-sealable bag and lay bag flat in cardboard box
- 100 shields per box