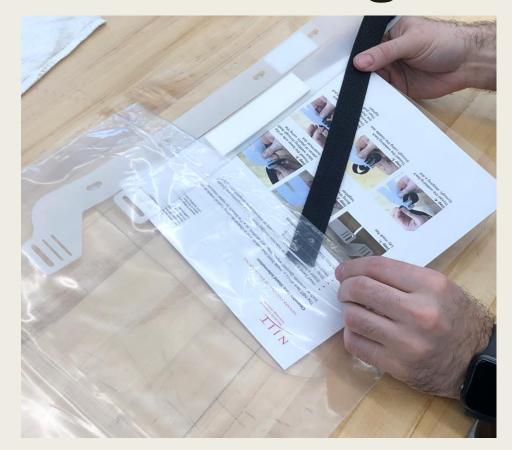

### 5: Place Shield into Bag with Instructions

- Ensure shield is clean and all previous steps have been completed
- Slip instructions between shield and band
- Slide both items into re-sealable bag and lay bag flat in cardboard box
- 100 shields per box