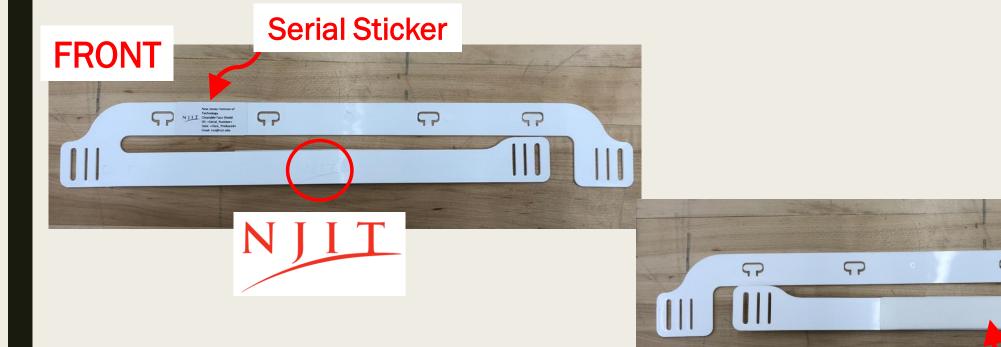

# 1: Clean Band, Attach Serial # Sticker & Attach Adhesive Foam

**BACK** 

Foam Strip

■ Wipe both sides of band with paper towel and IPA solution

- Orient band as pictured above
- Attach serial number sticker as shown
- Remove backing from foam strip and attach to band as shown

#### **FRONT**

- Serial number stickers are in a sequential order and dated!
- Please only use one sticker
- If serial sticker is damaged, please alert staff!

- Center adhesive strip between the buckles!
- DO NOT center adhesive strip with "shield band"