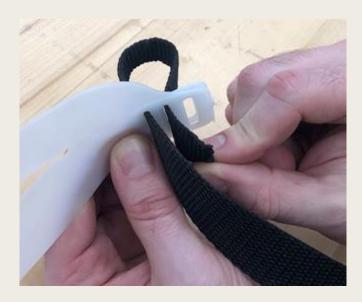

th sides of band with paper towel and IPA solution

- Orient band as pictured above
- Attach serial number sticker as shown
- Remove backing from foam strip and attach to band as shown

# Notes: Clean Band, Attach Serial # Sticker & Attach Adhesive Foam

#### **FRONT**



- Serial number stickers are in a sequential order and dated!
- Please only use one sticker
- If serial sticker is damaged, please alert staff!





- Center adhesive strip between the buckles!
- DO NOT center adhesive strip with "shield band"

## Tip: Removing the Adhesive Foam Backing





- Place the exacto-knife as shown: Dull edge contacting where backing meets foam
- Roll the knife away from you (as if you are rolling it away on a table)
- The sharp edge will peel the foam from the backing

# 2: Attach the Strap













#### 4: Clean Shield & Attach to Band







- Wipe down PET shield with paper towel and IPA solution if it needs to be cleaned
- Align clear shield slot over T-tab on white band (Images 1 & 2)
- Use dowel pin to push white tab through clear shield slot
- Fold tabs flat, trapping shield

### 5: Place Shield into Bag with Instructions



- Ensure shield is clean and all previous steps have been completed
- Slip instructions between shield and band
- Slide both items into re-sealable bag and lay bag flat in cardboard box
- 100 shields per box