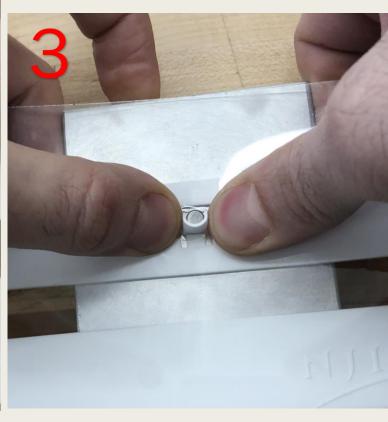

Orient band as pictured above
- Attach serial number sticker as shown
- Remove backing from foam strip and attach to band as shown

# Notes: Clean Band, Attach Serial # Sticker & Attach Adhesive Foam

#### **FRONT**



- Serial number stickers are in a sequential order and dated!
- Please only use one sticker
- If serial sticker is damaged, please alert staff!





- Center adhesive strip between the buckles!
- DO NOT center adhesive strip with "shield band"

## Tip: Removing the Adhesive Foam Backing





- Place the exacto-knife as shown: Dull edge contacting where backing meets foam
- Roll the knife away from you (as if you are rolling it away on a table)
- The sharp edge will peel the foam from the backing

# 2: Attach the Strap













#### 4: Clean Shield & Attach to Band







- Wipe down PET shield with paper towel and IPA solution if it needs to be cleaned
- Align clear shield slot over T-tab on white band (Images 1 & 2)
- Use dowel pin to push white tab through clear shield slot
- Fold tabs flat, trapping shield

### 5: Place Shield into Bag with Instructions



- Ensure shield is clean and all previous steps have been completed
- Slip instructions between shield and band
- Slide both items into re-sealable bag and lay bag flat in cardboard box
- 100 shields per box