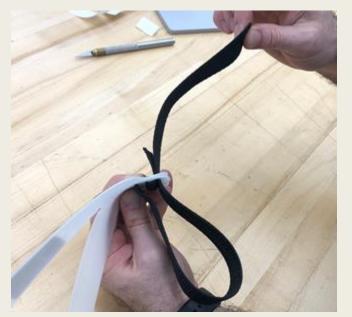

es of band with paper towel and IPA solution

- Orient band as pictured above
- Attach serial number sticker as shown
- Remove backing from foam strip and attach to band as shown

# Notes: Clean Band, Attach Serial # Sticker & Attach Adhesive Foam

#### **FRONT**



- Serial number stickers are in a sequential order and dated!
- Please only use one sticker
- If serial sticker is damaged, please alert staff!





- Center adhesive strip between the buckles!
- DO NOT center adhesive strip with "shield band"

## Tip: Removing the Adhesive Foam Backing





- Place the exacto-knife as shown: Dull edge contacting where backing meets foam
- Roll the knife away from you (as if you are rolling it away on a table)
- The sharp edge will peel the foam from the backing

# 2: Attach the Strap













#### 4: Clean Shield & Attach to Band







- Wipe down PET shield with paper towel and IPA solution if it needs to be cleaned
- Align clear shield slot over T-tab on white band (Images 1 & 2)
- Use dowel pin to push white tab through clear shield slot
- Fold tabs flat, trapping shield

### 5: Place Shield into Bag with Instructions



- Ensure shield is clean and all previous steps have been completed
- Slip instructions between shield and band
- Slide both items into re-sealable bag and lay bag flat in cardboard box
- 100 shields per box