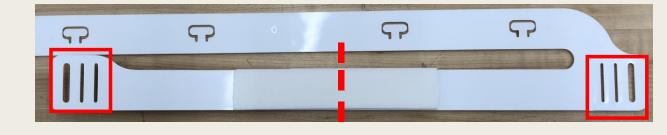

#### **FRONT**

- Serial number stickers are in a sequential order and dated!
- Please only use one sticker
- If serial sticker is damaged, please alert staff!

- Center adhesive strip between the buckles!
- DO NOT center adhesive strip with "shield band"