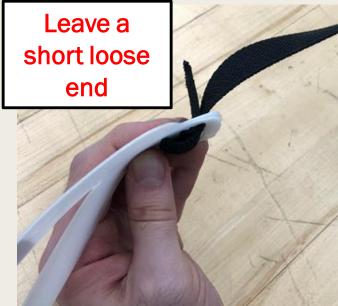

of band with paper towel and IPA solution

- Orient band as pictured above
- Attach serial number sticker as shown
- Remove backing from foam strip and attach to band as shown

# Notes: Clean Band, Attach Serial # Sticker & Attach Adhesive Foam

#### **FRONT**



- Serial number stickers are in a sequential order and dated!
- Please only use one sticker
- If serial sticker is damaged, please alert staff!





- Center adhesive strip between the buckles!
- DO NOT center adhesive strip with "shield band"

## Tip: Removing the Adhesive Foam Backing





- Place the exacto-knife as shown: Dull edge contacting where backing meets foam
- Roll the knife away from you (as if you are rolling it away on a table)
- The sharp edge will peel the foam from the backing

# 2: Attach the Strap













#### 4: Clean Shield & Attach to Band







- Wipe down PET shield with paper towel and IPA solution if it needs to be cleaned
- Align clear shield slot over T-tab on white band (Images 1 & 2)
- Use dowel pin to push white tab through clear shield slot
- Fold tabs flat, trapping shield

### 5: Place Shield into Bag with Instructions



- Ensure shield is clean and all previous steps have been completed
- Slip instructions between shield and band
- Slide both items into re-sealable bag and lay bag flat in cardboard box
- 100 shields per box