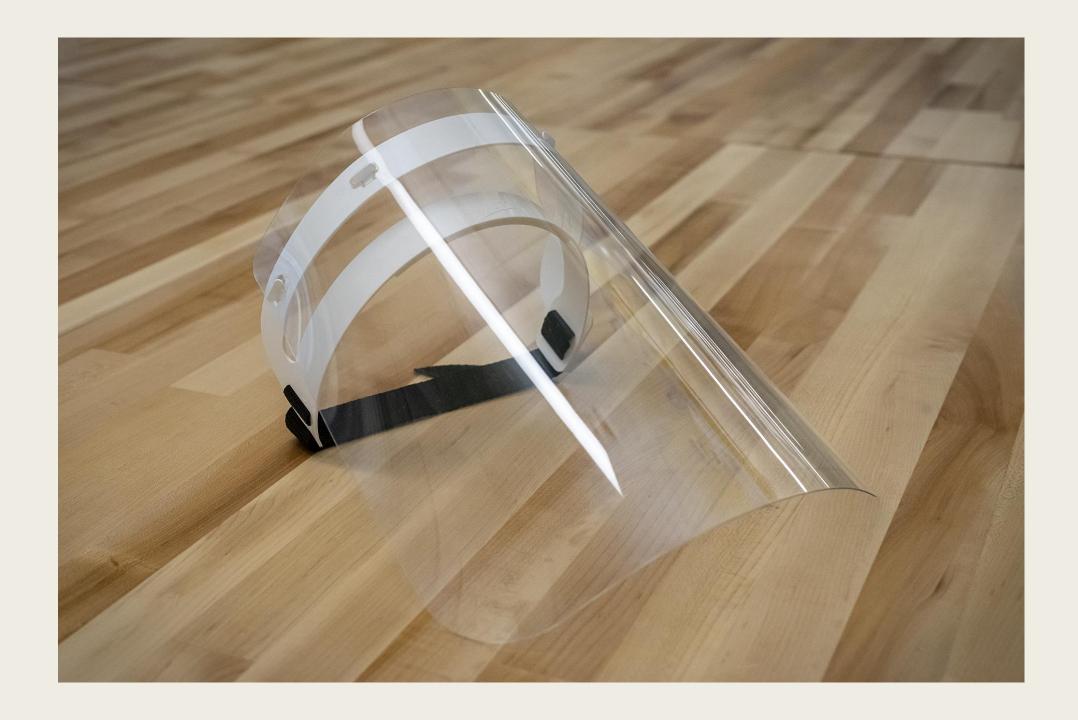

### Assembly Line Guide

- There are 5 stations:
  - Applying Stickers
  - Weaving the Strap
  - Attaching Clear Face Shield
  - Bagging with Instructions
- DON'T BATCH!
  - Work on one shield at a time, then pass one shield at a time
  - The assembly line won't flow otherwise
- Call out for assistance if there are any questions, or if you need a break
- Check the work from the previous station